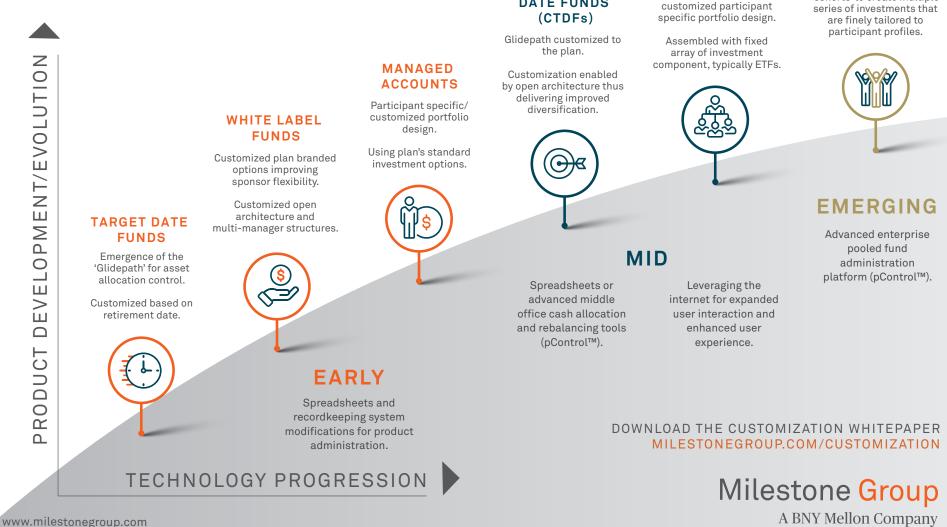

## Customization

The journey toward individually **Optimized investment strategies** 

**CUSTOM TARGET** 

DATE FUNDS

## **COHORTS**

Extending the value of CTDFs and their use of institutional investment practices.

**ROBO-ADVISORS** 

Enhanced interview and

Further customized using 'cohorts' to create multiple series of investments that